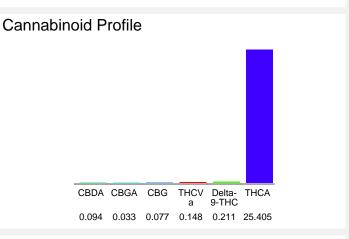

## Cannabinoid Profile by HPLC

0.21%

Delta-9-THC

0.00%

25.97%

**Total Cannabinoids** 

| Cannabinoid          | % wt  | mg/g   |
|----------------------|-------|--------|
| CBDA                 | 0.094 | 0.94   |
| CBGA                 | 0.033 | 0.33   |
| CBG                  | 0.077 | 0.77   |
| THCVa                | 0.148 | 1.48   |
| Delta-9-THC          | 0.211 | 2.11   |
| THCA                 | 25.41 | 254.05 |
| Total Cannabinoids   | 25.97 | 259.7  |
| Calculated Total THC | 22.49 | 224.91 |
| Calculated CBD Yield | 0.08  | 0.82   |