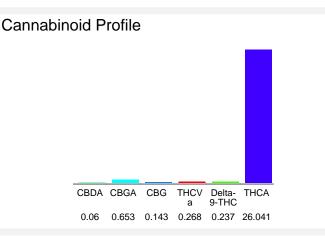

## Cannabinoid Profile by HPLC

0.24%

Delta-9-THC

0.00%

27.40%

**Total Cannabinoids** 

| Cannabinoid          | % wt  | mg/g   |
|----------------------|-------|--------|
| CBDA                 | 0.06  | 0.6    |
| CBGA                 | 0.653 | 6.53   |
| CBG                  | 0.143 | 1.43   |
| THCVa                | 0.268 | 2.68   |
| Delta-9-THC          | 0.237 | 2.37   |
| THCA                 | 26.04 | 260.41 |
| Total Cannabinoids   | 27.40 | 274.0  |
| Calculated Total THC | 23.07 | 230.75 |
| Calculated CBD Yield | 0.05  | 0.53   |
|                      |       |        |

Calculated Total THC = Delta-9-THC + 0.877 \* THCA Calculated Maximum CBD Yield = CBD + 0.877 \* CBDA

Marin Analytics, LLC 250 Bel Marin Keys Blvd, Suite D4 Novato, CA 94949

833-321-TEST / info@marinanalytics.com