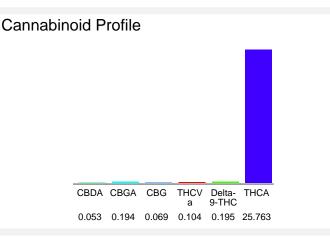

## Cannabinoid Profile by HPLC

0.20%

Delta-9-THC

0.00%

CBD

26.38%

**Total Cannabinoids** 

| Cannabinoid          | % wt           | mg/g   |
|----------------------|----------------|--------|
| CBDA                 | 0.053          | 0.53   |
| CBGA                 | 0.194          | 1.94   |
| CBG                  | 0.069          | 0.69   |
| THCVa                | 0.104          | 1.04   |
| Delta-9-THC          | 0.195          | 1.95   |
| THCA                 | 25.76          | 257.63 |
| Total Cannabinoids   | 26.38          | 263.8  |
| Calculated Total THC | 22.79          | 227.89 |
| Calculated CBD Yield | 0.05           | 0.46   |
| 0                    | 0.077 + 7110.4 |        |

Calculated Total THC = Delta-9-THC + 0.877 \* THCA Calculated Maximum CBD Yield = CBD + 0.877 \* CBDA

Marin Analytics, LLC 250 Bel Marin Keys Blvd, Suite D4 Novato, CA 94949

833-321-TEST / info@marinanalytics.com