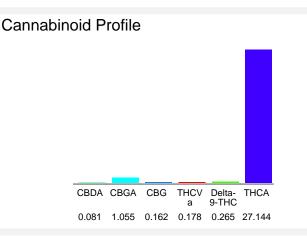

## Cannabinoid Profile by HPLC

0.27%

Delta-9-THC

0.00%

28.88%

**Total Cannabinoids** 

| Cannabinoid                             | % wt  | mg/g   |
|-----------------------------------------|-------|--------|
| CBDA                                    | 0.081 | 0.81   |
| CBGA                                    | 1.055 | 10.55  |
| CBG                                     | 0.162 | 1.62   |
| THCVa                                   | 0.178 | 1.78   |
| Delta-9-THC                             | 0.265 | 2.65   |
| THCA                                    | 27.14 | 271.44 |
| Total Cannabinoids                      | 28.88 | 288.8  |
| Calculated Total THC                    | 24.07 | 240.70 |
| Calculated CBD Yield                    | 0.07  | 0.71   |
| 0.1.1.1.1.1.1.1.1.1.1.1.1.1.1.1.1.1.1.1 |       |        |