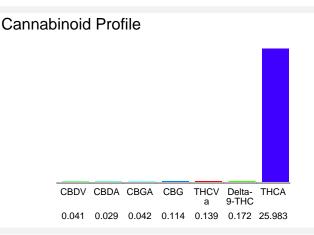

## Cannabinoid Profile by HPLC

0.17%

Delta-9-THC

0.00%

26.52%

**Total Cannabinoids** 

| Cannabinoid          | % wt  | mg/g   |
|----------------------|-------|--------|
| CBDV                 | 0.041 | 0.41   |
| CBDA                 | 0.029 | 0.29   |
| CBGA                 | 0.042 | 0.42   |
| CBG                  | 0.114 | 1.14   |
| THCVa                | 0.139 | 1.39   |
| Delta-9-THC          | 0.172 | 1.72   |
| THCA                 | 25.98 | 259.83 |
| Total Cannabinoids   | 26.52 | 265.2  |
| Calculated Total THC | 22.96 | 229.59 |
| Calculated CBD Yield | 0.03  | 0.25   |
|                      |       |        |

Calculated Total THC = Delta-9-THC + 0.877 \* THCA Calculated Maximum CBD Yield = CBD + 0.877 \* CBDA

Marin Analytics, LLC 250 Bel Marin Keys Blvd, Suite D4 Novato, CA 94949

833-321-TEST / info@marinanalytics.com